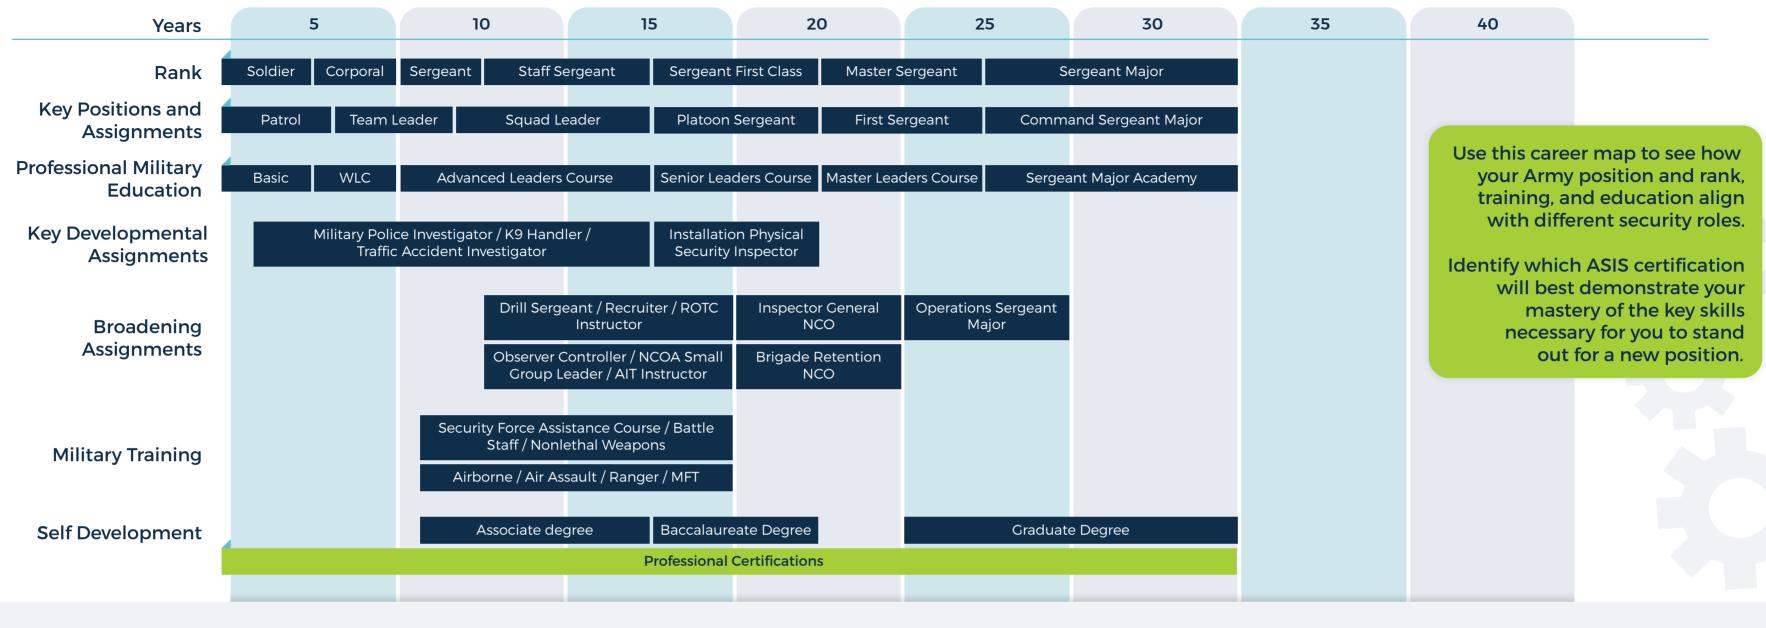

## MILITARY TO CIVILIAN CAREER MAP: U.S. ARMY NONCOMMISSIONED OFFICER

#### **Noncommissioned Officer Career Development**