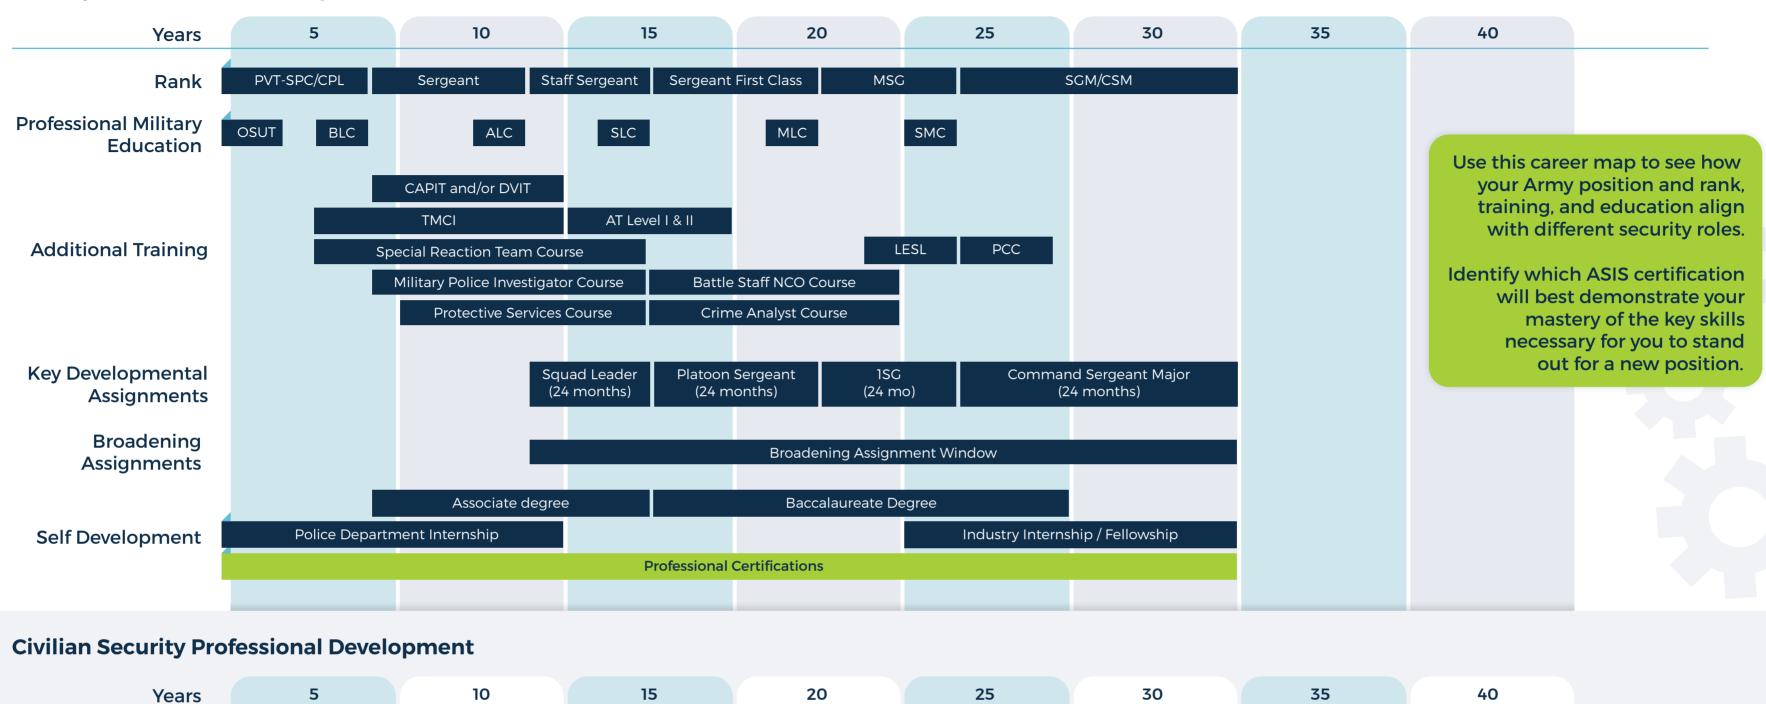

# MILITARY TO CIVILIAN CAREER MAP: MILITARY POLICE ENLISTED CAREER DEVELOPMENT (31B)

### **Military Police Career Development**