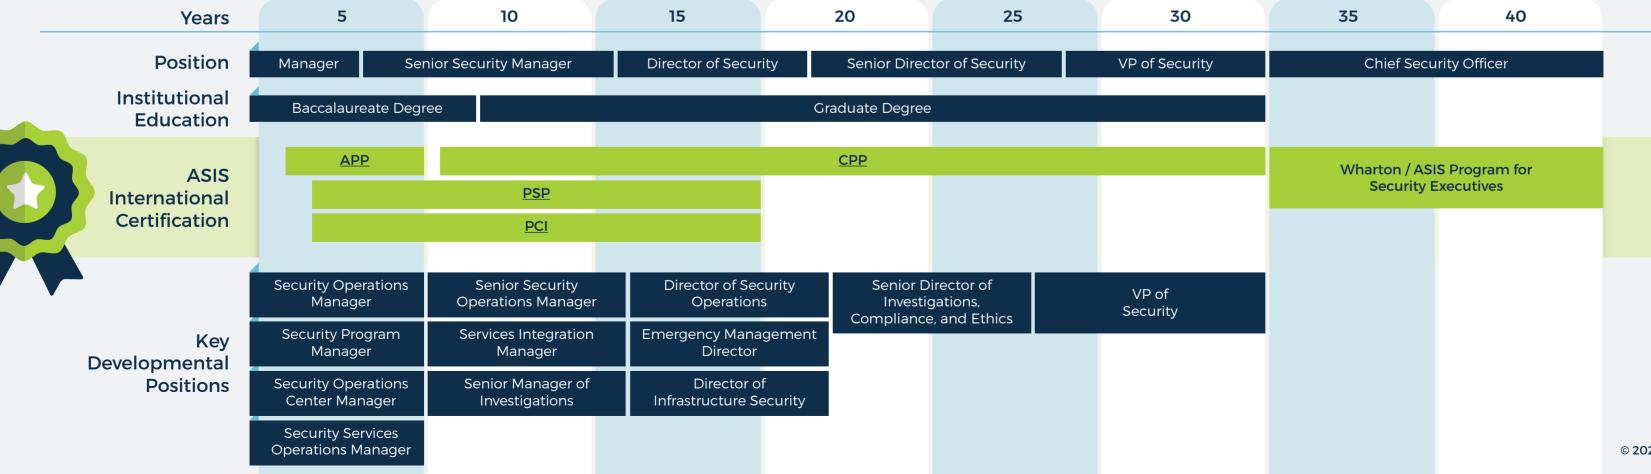

## MILITARY TO CIVILIAN CAREER MAP: U.S. ARMY NONCOMMISSIONED OFFICER

#### **Noncommissioned Officer Career Development**



## **Civilian Security Professional Development**



# MILITARY TO CIVILIAN CAREER MAP: MILITARY POLICE ENLISTED CAREER DEVELOPMENT (31B)

### **Military Police Career Development**







## MILITARY TO CIVILIAN CAREER MAP: MILITARY POLICE ENLISTED CAREER DEVELOPMENT (31D)



© 2023 ASIS International



## MILITARY TO CIVILIAN CAREER MAP: MILITARY POLICE ENLISTED CAREER DEVELOPMENT (31E)

### **Military Police Career Development**







## MILITARY TO CIVILIAN CAREER MAP: MILITARY POLICE ENLISTED CAREER DEVELOPMENT (31K)

#### **Military Police Career Development**

**APP** 

**ASIS** 





CPP



Wharton / ASIS Program for

**Security Executives**