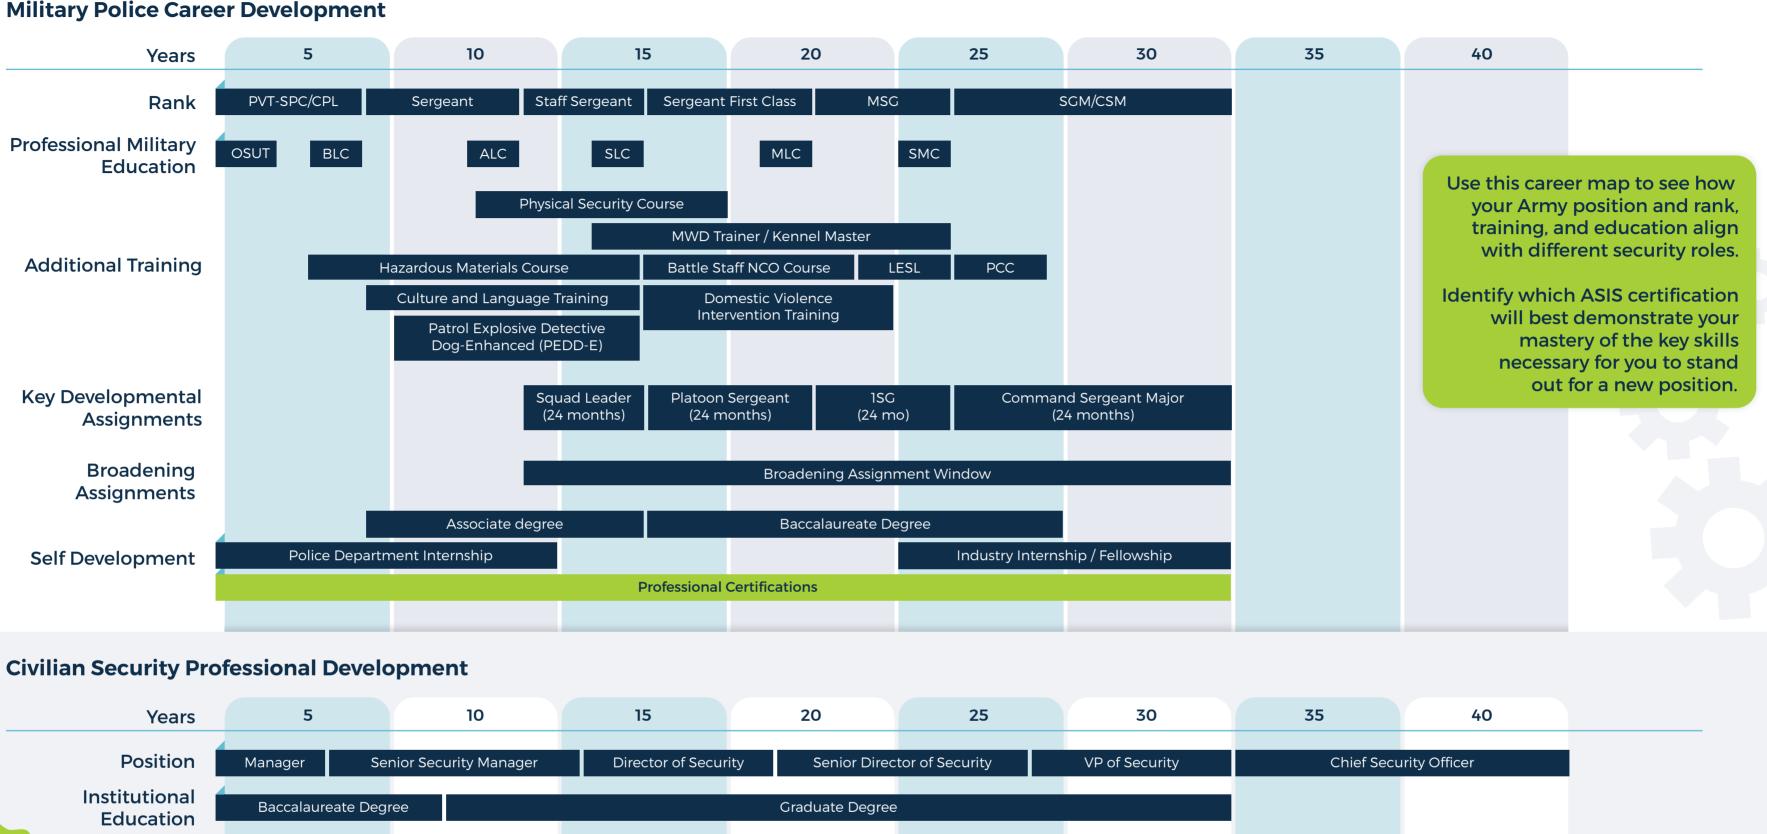

## MILITARY TO CIVILIAN CAREER MAP: U.S. ARMY NONCOMMISSIONED OFFICER

#### **Noncommissioned Officer Career Development**



## **Civilian Security Professional Development**



# MILITARY TO CIVILIAN CAREER MAP: MILITARY POLICE ENLISTED CAREER DEVELOPMENT (31B)

### **Military Police Career Development**







## MILITARY TO CIVILIAN CAREER MAP: MILITARY POLICE ENLISTED CAREER DEVELOPMENT (31D)



© 2023 ASIS International



## MILITARY TO CIVILIAN CAREER MAP: MILITARY POLICE ENLISTED CAREER DEVELOPMENT (31E)

### **Military Police Career Development**







## MILITARY TO CIVILIAN CAREER MAP: MILITARY POLICE ENLISTED CAREER DEVELOPMENT (31K)

#### **Military Police Career Development**

**APP** 

**ASIS** 





CPP



Wharton / ASIS Program for

**Security Executives**