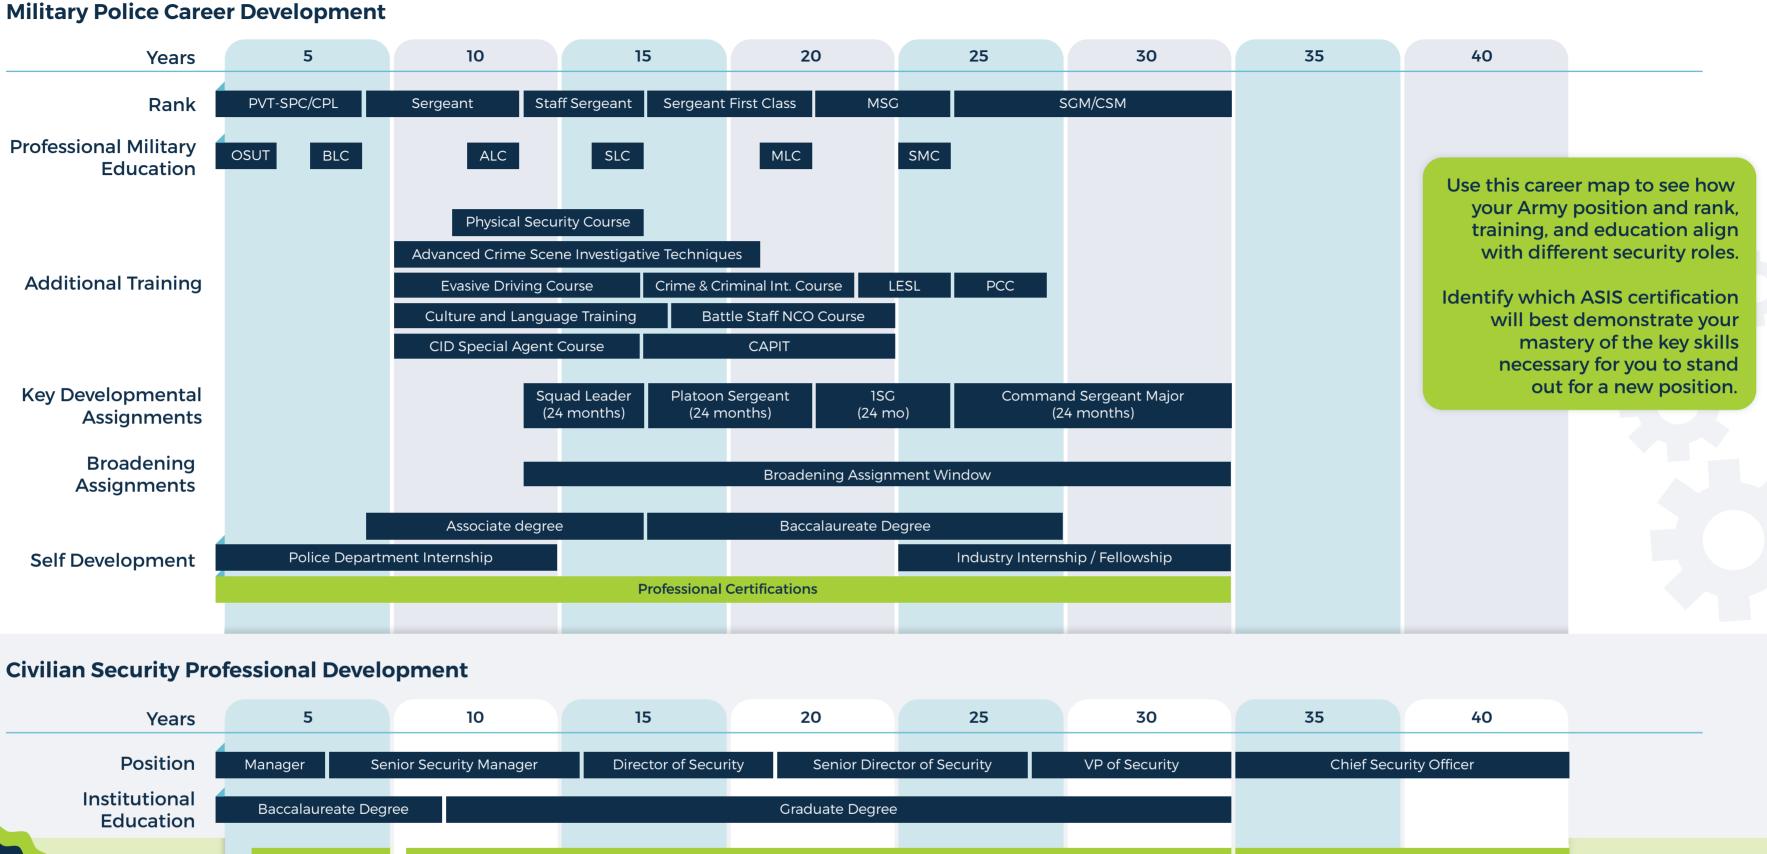

# MILITARY TO CIVILIAN CAREER MAP: MILITARY POLICE ENLISTED CAREER DEVELOPMENT (31B)

### **Military Police Career Development**